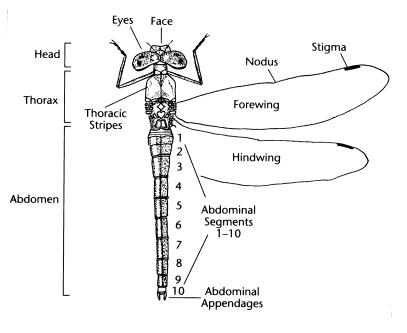

The G-ranks and the S-ranks listed in this checklist are from the British Columbia Conservation Data Centre (CDC). They give the status of the species globally (G-rank) and the status of the species in British Columbia (the S-rank). Ranks of 1 are for species in the most perilous condition, 5 for species that are secure.