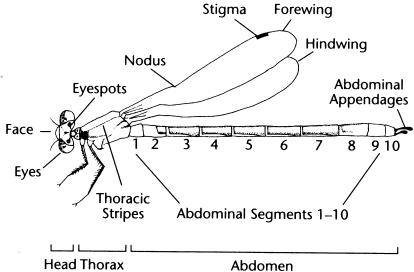

The G-ranks and the S-ranks listed in this checklist are from the British Columbia Conservation Data Centre (CDC). They give the status of the species globally (G-rank) and the status of the species in British Columbia (the S-rank). Ranks of 1 are for species in the most perilous condition, 5 for species that are secure.